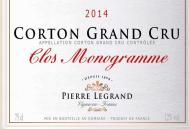

# Corton Grand Cru CLOS MONOGRAMME

An outstanding Grand Cru in a superbe 2014 ointage. Reep it for that special moment !

## **TECHNICAL DATA**

Region: Burgundy Sub region: Côte de Beaune Appellation: Corton Grand Cru Climat: Clos Monogramme Colors: red wine Alc.: 13.5% Vintage: 2014 Available in: 75 cl and 150 bottle