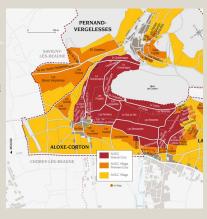

#### TERROIR

Surface: 1,20 ha Situation: On the east side of the Corton hill South-East facing slope Mainly limestone soil Average age of the vines: 20 to 30 years